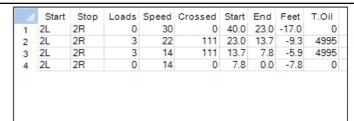

Start Stop

2R

2R

2R

2R

2R

2R

2L

2L

2L

2L

2 2L

3 2L **Reverse Oil Total:** 

**Reverse Boards Crossed:** 

22

30

111 14.1

Loads Speed Crossed Start Er 14 111 0.0 18 3.9 74 18 9.0 1

| ed | Start | End  | Feet | T.Oil |
|----|-------|------|------|-------|
| 11 | 0.0   | 3.9  | 3.9  | 4995  |
| 74 | 3.9   | 9.0  | 5.1  | 3330  |
| 74 | 9.0   | 14.1 | 5.1  | 3330  |
| 11 | 14.1  | 23.4 | 9.3  | 4995  |
|    | 23.4  | 32.0 | 8.6  | 0     |
| 0  | 32.0  | 40.0 | 8.0  | 0     |