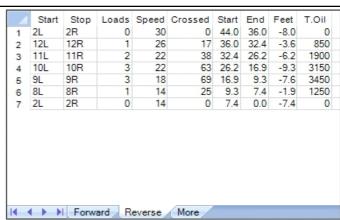

## Big Ben

Conditioner: Type In or Select One

Oil Per Board: 50 uL Oil Pattern Distance: 44 Feet Volume Oil Total: 27.75 mL Total Boards Crossed: 555 Boards

Forward Oil Total: 17.15 mL Forward Boards Crossed: 343 Boards Reverse Oil Total: Reverse Boards Crossed: 10.6 mL 212 Boards